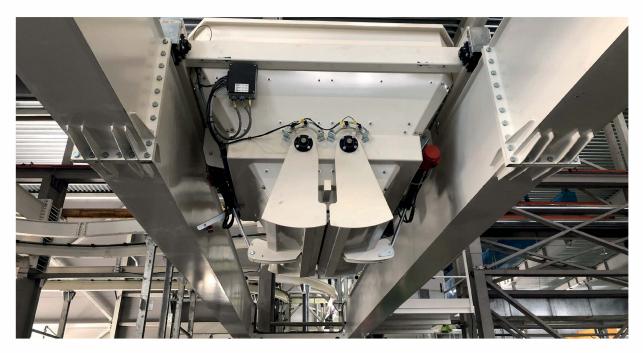

## CONCRETE DISTRIBUTING AND DOSING SYSTEMS

SCHIASLO-SPIL provides proven engineered concrete distributing and dosing equipment technologies, tailored for the most challenging precast projects.

The range of DISTRICRETE devices includes the portal bridge concrete distributor to supply concrete do hollow core lines or moulds or wherever is required an automatic concrete distribution system, the concrete dosing devices running on ground rails or overhead rails equipped with volumetric dosing gate, screw dosing devices or rotary valve. SCHIASLO-SPIL engineers the DISTRICRETE system according to site layout, client needs and requests.