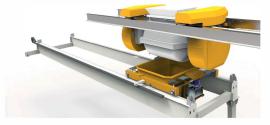

## CONCRETE DISTRIBUTING AND DOSING SYSTEMS

SCHIASLO-SPIL provides proven engineered concrete distributing and dosing equipment technologies, tailored for the most challenging precast projects.

The range of DISTRICRETE devices includes the portal bridge concrete distributor to supply concrete do hollow core lines or moulds or wherever is required an automatic concrete distribution system, the concrete dosing devices running on ground rails or overhead rails equipped with volumetric dosing gate, screw dosing devices or rotary valve. SCHIASLO-SPIL engineers the DISTRICRETE system according to site layout, client needs and requests.