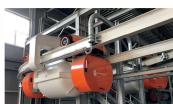

## **CONCRETE FLYING BUCKET**

The new flying bucket is the quintessencé of experience and innovation, know-how and technology.

Main features:

- Savings on maintenance costs. as the steering minimises wheel consumption.
- Great electrical efficiencyMaximum flexibility on the rails allowing also uphill corner can be taken with ease.