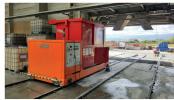

## **TURTLECRETE**

CONCRETE BUCKET CONVEYING CART

TURTLECRETE it's a concrete bucket conveying cart equipped with electric motor and running on rails.

TURTLECRETE is designed to conveying up to 2 buckets with capacity 4500 l of concrete. TURTLECRETE can be provide with electric cable reel or battery package with radio controls thus to fast installation and avoid any electric wiring.