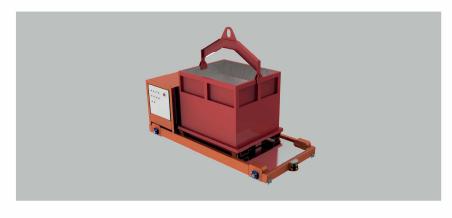

## **TURTLECRETE**

CONCRETE BUCKET CONVEYING CART

TURTLECRETE it's a concrete bucket conveying cart equipped with electric motor and running on rails.

TURTLECRETE is designed to conveying up to 2 buckets with capacity 4500 l of concrete. TURTLECRETE can be provide with electric cable reel or battery package with radio controls thus to fast installation and avoid any electric wiring.