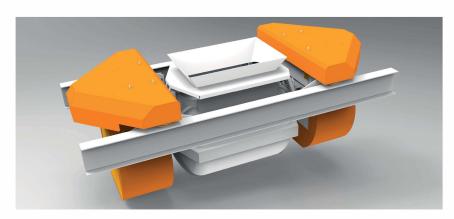

## **CONCRETE FLYING BUCKET**

The new flying bucket is the quintessencé of experience and innovation, know-how and technology.

Main features:

- Savings on maintenance costs. as the steering minimises wheel consumption.
- Great electrical efficiencyMaximum flexibility on the rails allowing also uphill corner can be taken with ease.